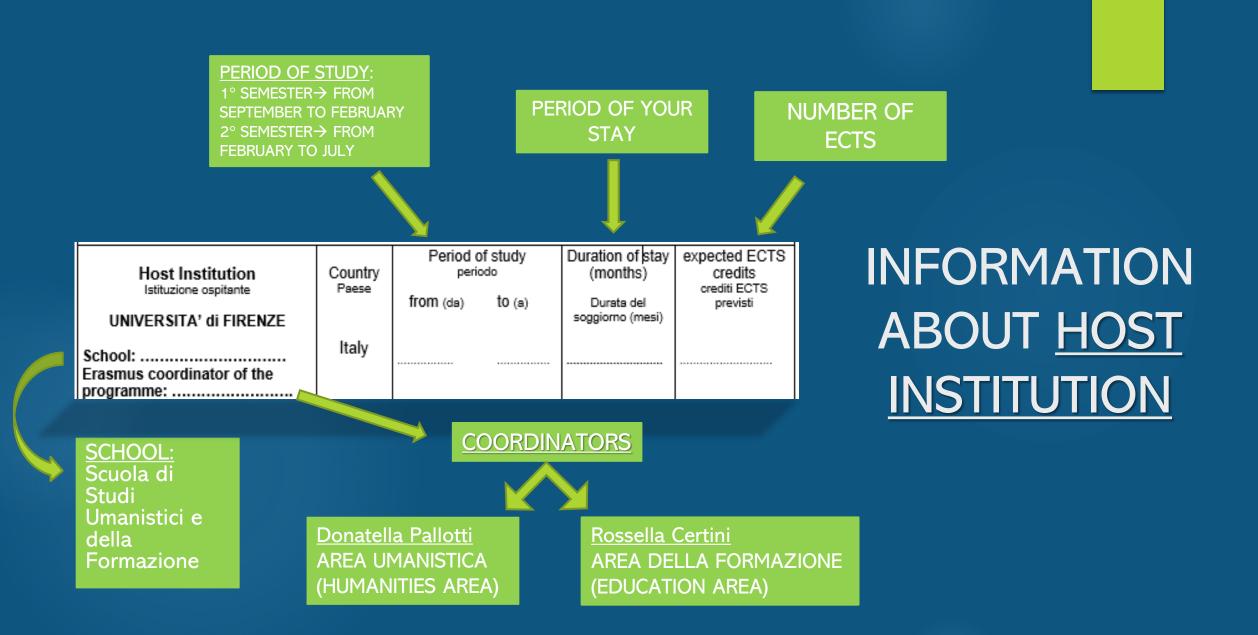

## COMPLETE WITH INFO ABOUT YOUR UNIVERSITY

### <u>CODE</u>: ERASMUS CODE OF YOUR HOME INSTITUTION

| HOME INSTITU      | JTION                   |                            | CODE:                  |                            |
|-------------------|-------------------------|----------------------------|------------------------|----------------------------|
| Name and full a   |                         |                            | 0002                   |                            |
| Iname and full a  | audress                 |                            |                        |                            |
|                   |                         |                            |                        |                            |
|                   |                         |                            |                        |                            |
| Departmental c    | oordinator of the proc  | pramme:                    |                        |                            |
|                   |                         |                            | e-mail:                |                            |
|                   |                         |                            |                        |                            |
| Institutional cod | ordinator of the progra | amme:                      |                        |                            |
| telephone :       | t                       | elefax :                   | e-mail :.              |                            |
|                   | R'S SIGNATURE           |                            |                        | TUTION or Erasmus Office   |
| 0001001010        |                         | 01/44                      |                        | To Hold of Eldonido office |
|                   |                         |                            |                        |                            |
|                   |                         |                            | (APPLICATION NOT A     | CCEPTED IF MISSING)        |
|                   |                         |                            |                        |                            |
|                   |                         | e and <u>st</u><br>Scanned | <u>AMP (ALSO</u><br>)) |                            |